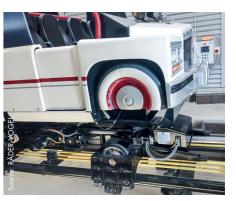

# Wheels for entertainment rides

VULKOLLAN® press-on tyre

VULKOLLAN® press-on tyre

VULKOLLAN® load wheel

VULKODYN® load wheel

Water rides are a special attraction in any amusement park, but place extremely high demands on load and lateral guide wheels. In addition to the outstanding dynamic properties of the wheel materials, all components – in particular the bearings – must be designed to operate in and under water. The excellent quality of our wheels means that they ensure smooth and reliable operation in these conditions.