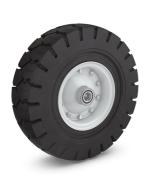

### Wheels for water rides

Transport wheel with SE tyre

Solid-rubber drive wheel

PEVOLASTIC® wheel